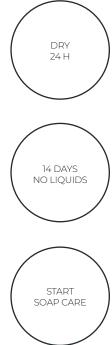

The floor is already carefully walkable again after 24h without street shoes or with mafi felt slippers.

If required, the floor can be covered with a breathable protective cover once the floor has dried after the re-oiling. This helps to prevent damage and contamination during the construction phase. The relevant floor-protection mats are available from mafi and mafi partners.

mafi deliberately refrains from using additional chemical accelerators in the interest of healthy living. As a result, the oil needs up to 14 days to harden in the wood. During this time, no liquids may get onto the floor surface, as these may lead to the formation of stains.

### 5 STEPS

 Re-oiling on site: The floor has to be slightly re-oiled and polished after installation by professionals, in order to ensure an optimal surface.

2. Allow the Wood Floor Oil to soak in: After 24 hours, the floor can again be walked upon carefully.

3. Oil penetration of the plank: During the first 14 days no liquids should come into contact with the floor.

4. Care buildup: Over a period of three weeks, the floor should be wiped once a week with warm water and mafi Wood Floor Soap. Depending on individual room climate, the time between wiping may be significantly shortened.

5. Regular Care: In an average private home, it is enough to wipe the floor once a month with warm water and mafi Wood Floor Soap – otherwise just vacuum.