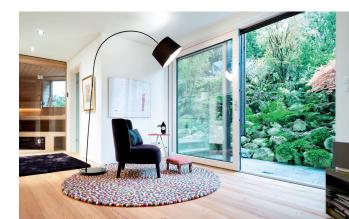

# ROOM CLIMATE

mafi natural wood floors are manufactured with an open-pored and non-film forming surface treatment. Thus the wood is not impaired in its breathability. Take note also that wood is a natural substance which is affected by its surrounding temperature and humidity.

Thanks to these open pores, the air circulates in a special way. The floor absorbs humidity and can release it again. With a sustainable effect: the wood filters out pollutants from the air during this process.

Cleaning with warm water and wood floor soap gives the floor additional moisture, which also has a positive effect on the indoor air. In parallel, the soaps high fat content ensures that fine dust particles can be easily wiped away. Especially people with allergies benefit from these advantages. In addition, the ecological natural wood floors bring a special cosiness and pleasant climate into living. At a higher surrounding humidity, every wooden floor absorbs humidity and expands. During periods of lower humidity, such as is the case during the winter heating months, the wood releases humidity and contracts – gaps may appear. In the winter months it is sensible to decrease the under-floor heating temperature some time before the floor is wiped.