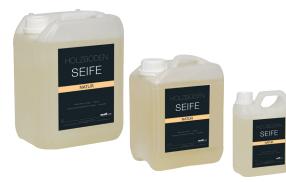

# MAFI WOOD FLOOR SOAP

### SHORT INFO · CARE, CLEANING, PROTECTIVE LAYER CONSTRUCTION

The mafi Wood Floor Soap is the central cleaning and maintenance solution for mafi natural wood floors. The soap is simply mixed with the cleaning water (125 ml soap to 5 l of water).

The mafi Wood Floor Soap has a very high fat content and acts as a light re-oiling of the floor. Thus the wood fibres remain supple and flexible. Dirt gets bound to the fat and is therefore easier to remove. The mafi Wood Floor Soap must be shaken well before use.

| Version                 | Container Sizes |  |
|-------------------------|-----------------|--|
| Wood Floor Soap natural | 1   - 2,5   - 5 |  |
| Wood Floor Soap white   | 1   - 2,5   - 5 |  |
| Wood Floor Soap grey    | 2,5             |  |
|                         |                 |  |