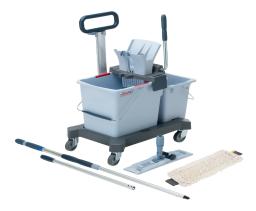

# WIPING SYSTEM MAFI SET ULTRASPEED PRO

# SHORT INFO • WIPING SYSTEM FOR LARGER AREAS. TWO BUCKET PRINCIPLE. NO HAND CONTACT WITH A MOP NECESSARY.

The complete Ultraspeed wet flat wiping system is a successful symbiosis of intensive cleaning and a revolutionary high-performance wringer. Well suited for large areas and commercial areas. By clamping the wiping mop to the flat wiper, the mop can be squeezed out and re-moistened without touching it.

#### The set contains

mafi Ultraspeed Pro Mop Holder (40 cm) mafi Ultraspeed Pro Telescopic Handle (100–180 cm) mafi Ultraspeed Pro Double Bucket with Wringer (1 x 10 l + 1 x 25 l) mafi Ultraspeed Pro Mop (cotton)