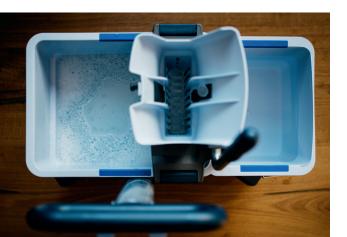

# WIPING SYSTEM MAFI SET ULTRASPEED PRO

# SHORT INFO • WIPING SYSTEM FOR LARGER AREAS. TWO BUCKET PRINCIPLE. NO HAND CONTACT WITH A MOP NECESSARY.

The complete Ultraspeed wet flat wiping system is a successful symbiosis of intensive cleaning and a revolutionary high-performance wringer. Well suited for large areas and commercial areas. By clamping the wiping mop to the flat wiper, the mop can be squeezed out and re-moistened without touching it.

#### The set contains

mafi Ultraspeed Pro Mop Holder (40 cm) mafi Ultraspeed Pro Telescopic Handle (100–180 cm) mafi Ultraspeed Pro Double Bucket with Wringer (1 x 10 l + 1 x 25 l) mafi Ultraspeed Pro Mop (cotton)