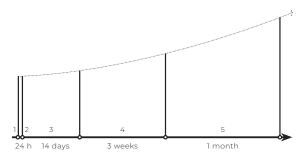

The following five steps illustrate the process:

Surface quality increases with soap care

### 5 STEPS

 Re-oiling on site: The floor has to be slightly re-oiled and polished after installation by professionals, in order to ensure an optimal surface.

2. Allow the Wood Floor Oil to soak in: After 24 hours, the floor can again be walked upon carefully.

3. Oil penetration of the plank: During the first 14 days no liquids should come into contact with the floor.

4. Care buildup: Over a period of three weeks, the floor should be wiped once a week with warm water and mafi Wood Floor Soap. Depending on individual room climate, the time between wiping may be significantly shortened.

5. Regular Care: In an average private home, it is enough to wipe the floor once a month with warm water and mafi Wood Floor Soap – otherwise just vacuum.