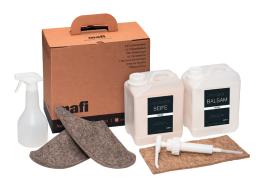

# MAFI NATURAL WOOD FLOOR CARE SET

### SHORT INFO · STARTER SET FOR CARE AND REFRESH

The care set combines the Wood Floor Soap for regular care and the Care Oil Balsam for refreshing or polishing of mafi natural wood floors. Also included are a dosage pump for the soap container and a spray bottle for the Care Oil Balsam. The sheep's wool hand-pad is used for polishing. The mafi care slippers are made of sheep's wool and are a blessing for you and your floor.

### Version natural or white

#### **Container Sizes**

2,51 Wood Floor Soap natural or white 2,51 Care Oil Balsam natural or white 1 Pair of sheep's wool slippers 1 sheep's wool pad 1 dosage pump 0,51 spray bottle 1 Care instructions