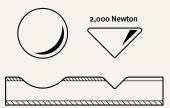

## **Highest Impact (Dent & Deep Gouge) Resistance**

Hardened wood flooring with Woodura® surface technology

Traditional solid & engineered hardwood floor

Woodura® surface technology make floors 3x Stronger\*

Highest impact (dent & gouge) resistance. Outperforms traditional solid and engineered hardwood floors.

woodura®

\* compared to traditional solid & engineered hardwood floor