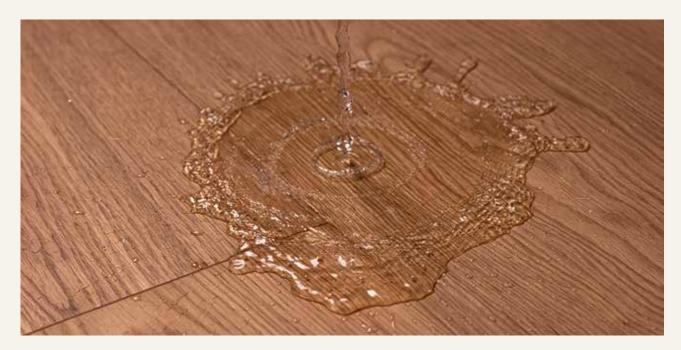

## 5G® Dry™ waterproof technology with a high moisture resistant Compositek™ core

 $5G^{\circledast}$  Dry<sup>TM</sup> is a fold down installation system that provides enhanced water-resistance by preventing water from penetrating into the seams of the floor panels. With greater protection to withstand the mess of everyday chaos such as spills, this innovation makes floors both incredibly easy to

install and to live with. In wood-based floorings,  $5G^{\circledast}$  Dry<sup>TM</sup> contributes to significantly lower edge swelling, thereby ensuring that the floor both looks and feels better despite being subjected to wet mopping, accidents and other events resulting from everyday use.