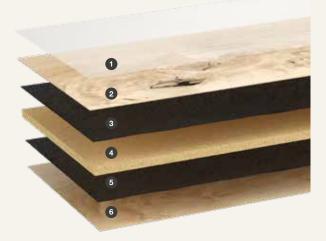

## Product design

- 1. UV Acrylic Top Coat (Hardwax oil on request)
- 2. Natural wood covering
- 3. Wood-based powder layer
- 4. Välinge Compositek™ core
- 5. Wood-based powder layer
- 6. Wood backing layer