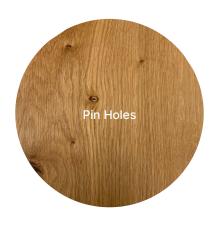

# **XL**GRADE SPECIFICATIONS

**grato**.es

| Specifications Exquis |                                                                                    |  |
|-----------------------|------------------------------------------------------------------------------------|--|
| Description           | Clean. Homogeneous natural wood inside the plank. Slight grain and shade variation |  |
| Grain                 | Mixed. Slight variation                                                            |  |
| Tone                  | Homogeneous Natural wood                                                           |  |
| Color Variations      | Very slight within individual planks                                               |  |
| Pin Holes             | Yes. (Maximum 2 mm)                                                                |  |
| Knot Frequency        | Very Low                                                                           |  |
| Healthy Knot          | Occasional presence (Maximum 15 mm)                                                |  |
| Open Knot - Filled    | Yes ( Maximum 5mm)                                                                 |  |
| Cracks                | • No                                                                               |  |
| Sapwood               | • No                                                                               |  |
| Rays                  | Yes. Occasional presence                                                           |  |

### Exquis grade

| Specifications Elegant |                                                                                   |  |
|------------------------|-----------------------------------------------------------------------------------|--|
| Description            | Clean selection and variation of tones in natural wood. Shade and grain variation |  |
| Grain                  | Mixed. Variation of grain                                                         |  |
| Tone                   | Shade variation                                                                   |  |
| Color Variaton         | • Yes                                                                             |  |
| Pin Holes              | Yes. (Maximum 2 mm)                                                               |  |
| Knot Frequency         | Very Low                                                                          |  |
| Healthy Knot           | Occasional presence (Maximum 15 mm)                                               |  |
| Open Knot - Filled     | Yes ( Maximum 5mm)                                                                |  |
| Cracks                 | • No                                                                              |  |
| Sapwood                | • No                                                                              |  |
| Rays                   | Yes. Occasional presence                                                          |  |