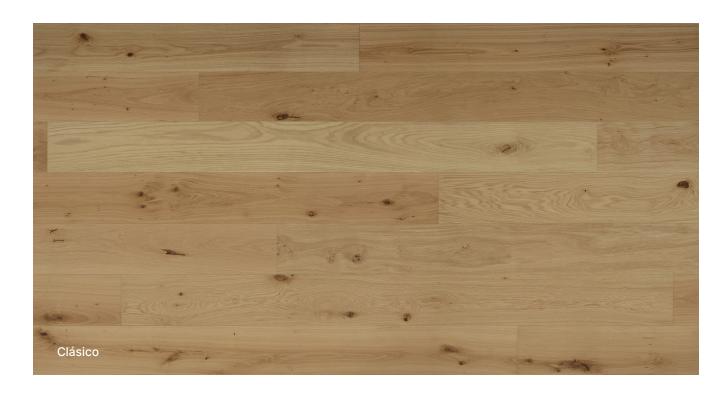

### Moderno grade

| Specifications Clásico |                                                                 |  |
|------------------------|-----------------------------------------------------------------|--|
| Description            | Variation in tones, shades and grains between boards. Character |  |
| Grain                  | Mixed. Variation of grain                                       |  |
| Tone                   | Shade variation                                                 |  |
| Color Variaton         | • Yes                                                           |  |
| Pin Holes              | • Yes                                                           |  |
| Knot Frequency         | • High                                                          |  |
| Healthy Knot           | Presence of small and medium knots (Maximum 50mm)               |  |
| Open Knot - Filled     | Presence of small and medium knots (Maximum 30mm)               |  |
| Cracks                 | Presence of cracks (Maximum 10mm width and 200mm long)          |  |
| Sapwood                | • No                                                            |  |
| Rays                   | Yes. Occasional presence                                        |  |

# Clásico grade