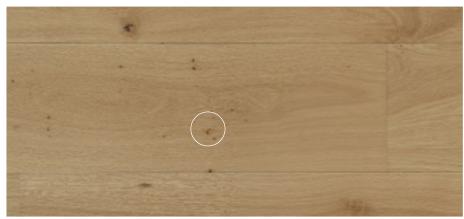

# **XL**GRADE SPECIFICATIONS

**grato**.es

| Specifications Exquis |                                                                                    |  |
|-----------------------|------------------------------------------------------------------------------------|--|
| Description           | Clean. Homogeneous natural wood inside the plank. Slight grain and shade variation |  |
| Grain                 | Mixed. Slight variation                                                            |  |
| Tone                  | Homogeneous Natural wood                                                           |  |
| Color Variations      | Very slight within individual planks                                               |  |
| Pin Holes             | Yes. (Maximum 2 mm)                                                                |  |
| Knot Frequency        | Very Low                                                                           |  |
| Healthy Knot          | Occasional presence (Maximum 15 mm)                                                |  |
| Open Knot - Filled    | Yes ( Maximum 5mm)                                                                 |  |
| Cracks                | • No                                                                               |  |
| Sapwood               | • No                                                                               |  |
| Rays                  | Yes. Occasional presence                                                           |  |

### Exquis grade

| Specifications Elegant |                                                                                   |  |
|------------------------|-----------------------------------------------------------------------------------|--|
| Description            | Clean selection and variation of tones in natural wood. Shade and grain variation |  |
| Grain                  | Mixed. Variation of grain                                                         |  |
| Tone                   | Shade variation                                                                   |  |
| Color Variaton         | • Yes                                                                             |  |
| Pin Holes              | Yes. (Maximum 2 mm)                                                               |  |
| Knot Frequency         | Very Low                                                                          |  |
| Healthy Knot           | Occasional presence (Maximum 15 mm)                                               |  |
| Open Knot - Filled     | Yes ( Maximum 5mm)                                                                |  |
| Cracks                 | • No                                                                              |  |
| Sapwood                | • No                                                                              |  |
| Rays                   | Yes. Occasional presence                                                          |  |