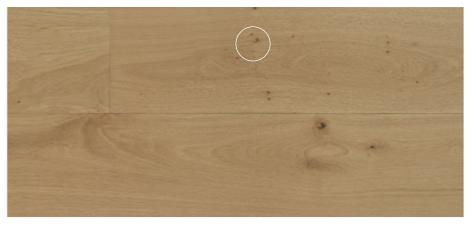

# Elegant grade

| Specifications Moderno |                                                                       |  |
|------------------------|-----------------------------------------------------------------------|--|
| Description            | Variation in tones, shades and grains between boards. Light character |  |
| Grain                  | Mixed. Variation of grain                                             |  |
| Tone                   | Shade variation                                                       |  |
| Color Variaton         | • Yes                                                                 |  |
| Pin Holes              | • Yes                                                                 |  |
| Knot Frequency         | • Medium                                                              |  |
| Healthy Knot           | Presence of small knots (Maximum 25mm)                                |  |
| Open Knot - Filled     | Presence of small knots (Maximum 15mm)                                |  |
| Cracks                 | Occasional presence (Maximum 5mm width and 100mm long)                |  |
| Sapwood                | • No                                                                  |  |
| Rays                   | Yes. Occasional presence                                              |  |