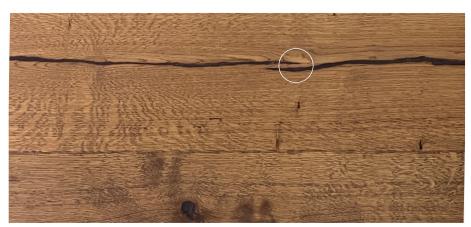

# Elegant grade

| Specifications Moderno |                                                                       |  |
|------------------------|-----------------------------------------------------------------------|--|
| Description            | Variation in tones, shades and grains between boards. Light character |  |
| Grain                  | Mixed. Variation of grain                                             |  |
| Tone                   | Shade variation                                                       |  |
| Color Variaton         | • Yes                                                                 |  |
| Pin Holes              | • Yes                                                                 |  |
| Knot Frequency         | • Medium                                                              |  |
| Healthy Knot           | Presence of small knots (Maximum 25mm)                                |  |
| Open Knot - Filled     | Presence of small knots (Maximum 15mm)                                |  |
| Cracks                 | Occasional presence (Maximum 5mm width and 100mm long)                |  |
| Sapwood                | • No                                                                  |  |
| Rays                   | Yes. Occasional presence                                              |  |

### Moderno grade

| Specifications Clásico |                                                                 |  |
|------------------------|-----------------------------------------------------------------|--|
| Description            | Variation in tones, shades and grains between boards. Character |  |
| Grain                  | Mixed. Variation of grain                                       |  |
| Tone                   | Shade variation                                                 |  |
| Color Variaton         | • Yes                                                           |  |
| Pin Holes              | • Yes                                                           |  |
| Knot Frequency         | • High                                                          |  |
| Healthy Knot           | Presence of small and medium knots (Maximum 50mm)               |  |
| Open Knot - Filled     | Presence of small and medium knots (Maximum 30mm)               |  |
| Cracks                 | Presence of cracks (Maximum 10mm width and 200mm long)          |  |
| Sapwood                | • No                                                            |  |
| Rays                   | Yes. Occasional presence                                        |  |