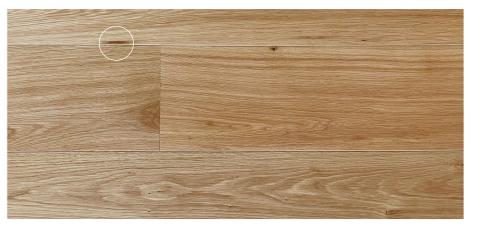

### Exquis grade

| Specifications Elegant |                                                                                   |  |
|------------------------|-----------------------------------------------------------------------------------|--|
| Description            | Clean selection and variation of tones in natural wood. Shade and grain variation |  |
| Grain                  | Mixed. Variation of grain                                                         |  |
| Tone                   | Shade variation                                                                   |  |
| Color Variaton         | • Yes                                                                             |  |
| Pin Holes              | Yes. (Maximum 2 mm)                                                               |  |
| Knot Frequency         | Very Low                                                                          |  |
| Healthy Knot           | Occasional presence (Maximum 15 mm)                                               |  |
| Open Knot - Filled     | Yes ( Maximum 5mm)                                                                |  |
| Cracks                 | • No                                                                              |  |
| Sapwood                | • No                                                                              |  |
| Rays                   | Yes. Occasional presence                                                          |  |