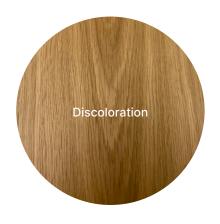

### Exquis grade

| Specifications Elegant |                                                                                   |  |
|------------------------|-----------------------------------------------------------------------------------|--|
| Description            | Clean selection and variation of tones in natural wood. Shade and grain variation |  |
| Grain                  | Mixed. Variation of grain                                                         |  |
| Tone                   | Shade variation                                                                   |  |
| Color Variaton         | • Yes                                                                             |  |
| Pin Holes              | Yes. (Maximum 2 mm)                                                               |  |
| Knot Frequency         | Very Low                                                                          |  |
| Healthy Knot           | Occasional presence (Maximum 15 mm)                                               |  |
| Open Knot - Filled     | Yes ( Maximum 5mm)                                                                |  |
| Cracks                 | • No                                                                              |  |
| Sapwood                | • No                                                                              |  |
| Rays                   | Yes. Occasional presence                                                          |  |