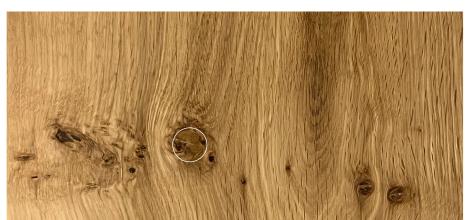

# Elegant grade

| Specifications Moderno |                                                                       |  |
|------------------------|-----------------------------------------------------------------------|--|
| Description            | Variation in tones, shades and grains between boards. Light character |  |
| Grain                  | Mixed. Variation of grain                                             |  |
| Tone                   | Shade variation                                                       |  |
| Color Variaton         | • Yes                                                                 |  |
| Pin Holes              | • Yes                                                                 |  |
| Knot Frequency         | • Medium                                                              |  |
| Healthy Knot           | Presence of small knots (Maximum 25mm)                                |  |
| Open Knot - Filled     | Presence of small knots (Maximum 15mm)                                |  |
| Cracks                 | Occasional presence (Maximum 5mm width and 100mm long)                |  |
| Sapwood                | • No                                                                  |  |
| Rays                   | Yes. Occasional presence                                              |  |

### Moderno grade

| Specifications Clásico |                                                                 |  |
|------------------------|-----------------------------------------------------------------|--|
| Description            | Variation in tones, shades and grains between boards. Character |  |
| Grain                  | Mixed. Variation of grain                                       |  |
| Tone                   | Shade variation                                                 |  |
| Color Variaton         | • Yes                                                           |  |
| Pin Holes              | • Yes                                                           |  |
| Knot Frequency         | • High                                                          |  |
| Healthy Knot           | Presence of small and medium knots (Maximum 50mm)               |  |
| Open Knot - Filled     | Presence of small and medium knots (Maximum 30mm)               |  |
| Cracks                 | Presence of cracks (Maximum 10mm width and 200mm long)          |  |
| Sapwood                | • No                                                            |  |
| Rays                   | Yes. Occasional presence                                        |  |