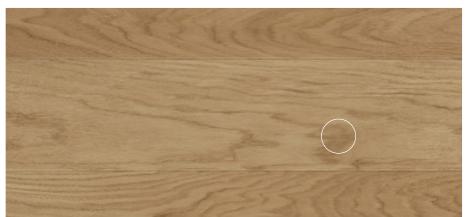

# **XL**GRADE SPECIFICATIONS

**grato**.es

| Specifications Exquis |                                                                                    |  |
|-----------------------|------------------------------------------------------------------------------------|--|
| Description           | Clean. Homogeneous natural wood inside the plank. Slight grain and shade variation |  |
| Grain                 | Mixed. Slight variation                                                            |  |
| Tone                  | Homogeneous Natural wood                                                           |  |
| Color Variations      | Very slight within individual planks                                               |  |
| Pin Holes             | Yes. (Maximum 2 mm)                                                                |  |
| Knot Frequency        | Very Low                                                                           |  |
| Healthy Knot          | Occasional presence (Maximum 15 mm)                                                |  |
| Open Knot - Filled    | Yes ( Maximum 5mm)                                                                 |  |
| Cracks                | • No                                                                               |  |
| Sapwood               | • No                                                                               |  |
| Rays                  | Yes. Occasional presence                                                           |  |

### Exquis grade

| Specifications Elegant |                                                                                   |  |
|------------------------|-----------------------------------------------------------------------------------|--|
| Description            | Clean selection and variation of tones in natural wood. Shade and grain variation |  |
| Grain                  | Mixed. Variation of grain                                                         |  |
| Tone                   | Shade variation                                                                   |  |
| Color Variaton         | • Yes                                                                             |  |
| Pin Holes              | Yes. (Maximum 2 mm)                                                               |  |
| Knot Frequency         | Very Low                                                                          |  |
| Healthy Knot           | Occasional presence (Maximum 15 mm)                                               |  |
| Open Knot - Filled     | Yes ( Maximum 5mm)                                                                |  |
| Cracks                 | • No                                                                              |  |
| Sapwood                | • No                                                                              |  |
| Rays                   | Yes. Occasional presence                                                          |  |