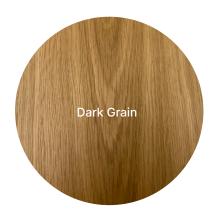

# Elegant grade

| Specifications Moderno |                                                                       |  |
|------------------------|-----------------------------------------------------------------------|--|
| Description            | Variation in tones, shades and grains between boards. Light character |  |
| Grain                  | Mixed. Variation of grain                                             |  |
| Tone                   | Shade variation                                                       |  |
| Color Variaton         | • Yes                                                                 |  |
| Pin Holes              | • Yes                                                                 |  |
| Knot Frequency         | • Medium                                                              |  |
| Healthy Knot           | Presence of small knots (Maximum 25mm)                                |  |
| Open Knot - Filled     | Presence of small knots (Maximum 15mm)                                |  |
| Cracks                 | Occasional presence (Maximum 5mm width and 100mm long)                |  |
| Sapwood                | • No                                                                  |  |
| Rays                   | Yes. Occasional presence                                              |  |

### Moderno grade

| Specifications Clásico |                                                                 |  |
|------------------------|-----------------------------------------------------------------|--|
| Description            | Variation in tones, shades and grains between boards. Character |  |
| Grain                  | Mixed. Variation of grain                                       |  |
| Tone                   | Shade variation                                                 |  |
| Color Variaton         | • Yes                                                           |  |
| Pin Holes              | • Yes                                                           |  |
| Knot Frequency         | • High                                                          |  |
| Healthy Knot           | Presence of small and medium knots (Maximum 50mm)               |  |
| Open Knot - Filled     | Presence of small and medium knots (Maximum 30mm)               |  |
| Cracks                 | Presence of cracks (Maximum 10mm width and 200mm long)          |  |
| Sapwood                | • No                                                            |  |
| Rays                   | Yes. Occasional presence                                        |  |