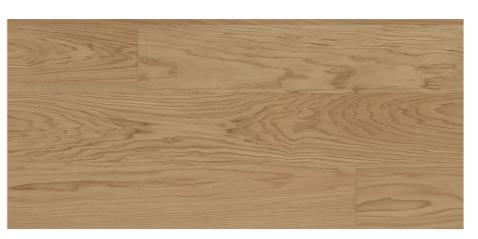

### Exquis grade

| Specifications Elegant |                                                                                   |  |
|------------------------|-----------------------------------------------------------------------------------|--|
| Description            | Clean selection and variation of tones in natural wood. Shade and grain variation |  |
| Grain                  | Mixed. Variation of grain                                                         |  |
| Tone                   | Shade variation                                                                   |  |
| Color Variaton         | • Yes                                                                             |  |
| Pin Holes              | Yes. (Maximum 2 mm)                                                               |  |
| Knot Frequency         | Very Low                                                                          |  |
| Healthy Knot           | Occasional presence (Maximum 15 mm)                                               |  |
| Open Knot - Filled     | Yes ( Maximum 5mm)                                                                |  |
| Cracks                 | • No                                                                              |  |
| Sapwood                | • No                                                                              |  |
| Rays                   | Yes. Occasional presence                                                          |  |

# Elegant grade

| Specifications Moderno |                                                                       |  |
|------------------------|-----------------------------------------------------------------------|--|
| Description            | Variation in tones, shades and grains between boards. Light character |  |
| Grain                  | Mixed. Variation of grain                                             |  |
| Tone                   | Shade variation                                                       |  |
| Color Variaton         | • Yes                                                                 |  |
| Pin Holes              | • Yes                                                                 |  |
| Knot Frequency         | • Medium                                                              |  |
| Healthy Knot           | Presence of small knots (Maximum 25mm)                                |  |
| Open Knot - Filled     | Presence of small knots (Maximum 15mm)                                |  |
| Cracks                 | Occasional presence (Maximum 5mm width and 100mm long)                |  |
| Sapwood                | • No                                                                  |  |
| Rays                   | Yes. Occasional presence                                              |  |