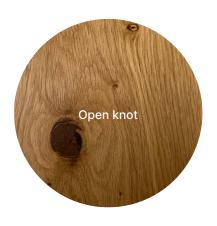

# **XL**GRADE SPECIFICATIONS

**grato**.es

| Specifications Exquis |                                                                                    |  |
|-----------------------|------------------------------------------------------------------------------------|--|
| Description           | Clean. Homogeneous natural wood inside the plank. Slight grain and shade variation |  |
| Grain                 | Mixed. Slight variation                                                            |  |
| Tone                  | Homogeneous Natural wood                                                           |  |
| Color Variations      | Very slight within individual planks                                               |  |
| Pin Holes             | Yes. (Maximum 2 mm)                                                                |  |
| Knot Frequency        | Very Low                                                                           |  |
| Healthy Knot          | Occasional presence (Maximum 15 mm)                                                |  |
| Open Knot - Filled    | Yes ( Maximum 5mm)                                                                 |  |
| Cracks                | • No                                                                               |  |
| Sapwood               | • No                                                                               |  |
| Rays                  | Yes. Occasional presence                                                           |  |

### Exquis grade

| Specifications Elegant |                                                                                   |  |
|------------------------|-----------------------------------------------------------------------------------|--|
| Description            | Clean selection and variation of tones in natural wood. Shade and grain variation |  |
| Grain                  | Mixed. Variation of grain                                                         |  |
| Tone                   | Shade variation                                                                   |  |
| Color Variaton         | • Yes                                                                             |  |
| Pin Holes              | Yes. (Maximum 2 mm)                                                               |  |
| Knot Frequency         | Very Low                                                                          |  |
| Healthy Knot           | Occasional presence (Maximum 15 mm)                                               |  |
| Open Knot - Filled     | Yes ( Maximum 5mm)                                                                |  |
| Cracks                 | • No                                                                              |  |
| Sapwood                | • No                                                                              |  |
| Rays                   | Yes. Occasional presence                                                          |  |

# Elegant grade

| Specifications Moderno |                                                                       |  |
|------------------------|-----------------------------------------------------------------------|--|
| Description            | Variation in tones, shades and grains between boards. Light character |  |
| Grain                  | Mixed. Variation of grain                                             |  |
| Tone                   | Shade variation                                                       |  |
| Color Variaton         | • Yes                                                                 |  |
| Pin Holes              | • Yes                                                                 |  |
| Knot Frequency         | • Medium                                                              |  |
| Healthy Knot           | Presence of small knots (Maximum 25mm)                                |  |
| Open Knot - Filled     | Presence of small knots (Maximum 15mm)                                |  |
| Cracks                 | Occasional presence (Maximum 5mm width and 100mm long)                |  |
| Sapwood                | • No                                                                  |  |
| Rays                   | Yes. Occasional presence                                              |  |

### Moderno grade

| Specifications Clásico |                                                                 |  |
|------------------------|-----------------------------------------------------------------|--|
| Description            | Variation in tones, shades and grains between boards. Character |  |
| Grain                  | Mixed. Variation of grain                                       |  |
| Tone                   | Shade variation                                                 |  |
| Color Variaton         | • Yes                                                           |  |
| Pin Holes              | • Yes                                                           |  |
| Knot Frequency         | • High                                                          |  |
| Healthy Knot           | Presence of small and medium knots (Maximum 50mm)               |  |
| Open Knot - Filled     | Presence of small and medium knots (Maximum 30mm)               |  |
| Cracks                 | Presence of cracks (Maximum 10mm width and 200mm long)          |  |
| Sapwood                | • No                                                            |  |
| Rays                   | Yes. Occasional presence                                        |  |