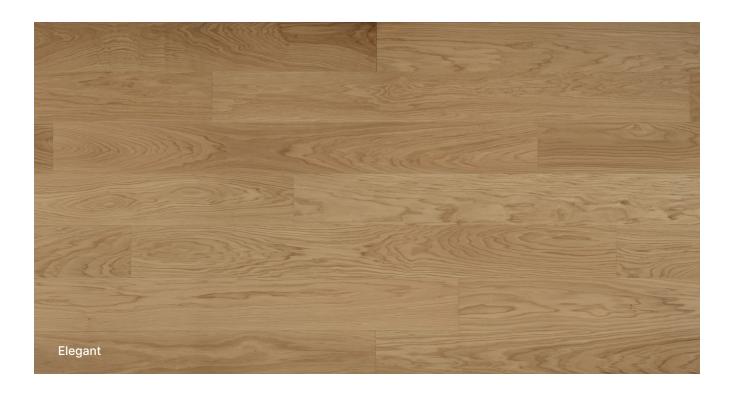

### Exquis grade

| Specifications Elegant |                                                                                   |  |
|------------------------|-----------------------------------------------------------------------------------|--|
| Description            | Clean selection and variation of tones in natural wood. Shade and grain variation |  |
| Grain                  | Mixed. Variation of grain                                                         |  |
| Tone                   | Shade variation                                                                   |  |
| Color Variaton         | • Yes                                                                             |  |
| Pin Holes              | Yes. (Maximum 2 mm)                                                               |  |
| Knot Frequency         | Very Low                                                                          |  |
| Healthy Knot           | Occasional presence (Maximum 15 mm)                                               |  |
| Open Knot - Filled     | Yes ( Maximum 5mm)                                                                |  |
| Cracks                 | • No                                                                              |  |
| Sapwood                | • No                                                                              |  |
| Rays                   | Yes. Occasional presence                                                          |  |

# Elegant grade

| Specifications Moderno |                                                                       |  |
|------------------------|-----------------------------------------------------------------------|--|
| Description            | Variation in tones, shades and grains between boards. Light character |  |
| Grain                  | Mixed. Variation of grain                                             |  |
| Tone                   | Shade variation                                                       |  |
| Color Variaton         | • Yes                                                                 |  |
| Pin Holes              | • Yes                                                                 |  |
| Knot Frequency         | • Medium                                                              |  |
| Healthy Knot           | Presence of small knots (Maximum 25mm)                                |  |
| Open Knot - Filled     | Presence of small knots (Maximum 15mm)                                |  |
| Cracks                 | Occasional presence (Maximum 5mm width and 100mm long)                |  |
| Sapwood                | • No                                                                  |  |
| Rays                   | Yes. Occasional presence                                              |  |