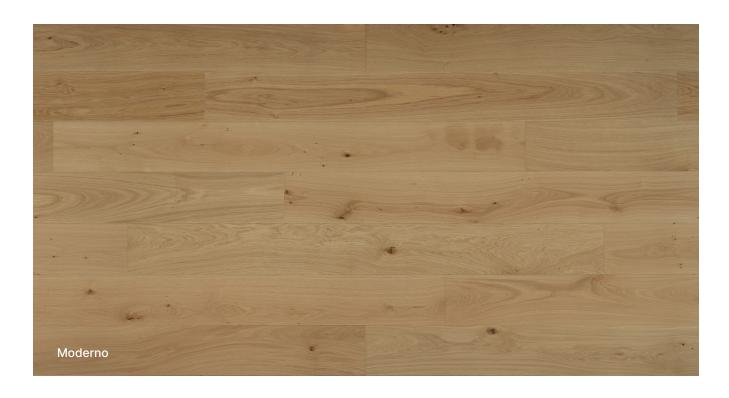

# Elegant grade

| Specifications Moderno |                                                                       |  |
|------------------------|-----------------------------------------------------------------------|--|
| Description            | Variation in tones, shades and grains between boards. Light character |  |
| Grain                  | Mixed. Variation of grain                                             |  |
| Tone                   | Shade variation                                                       |  |
| Color Variaton         | • Yes                                                                 |  |
| Pin Holes              | • Yes                                                                 |  |
| Knot Frequency         | • Medium                                                              |  |
| Healthy Knot           | Presence of small knots (Maximum 25mm)                                |  |
| Open Knot - Filled     | Presence of small knots (Maximum 15mm)                                |  |
| Cracks                 | Occasional presence (Maximum 5mm width and 100mm long)                |  |
| Sapwood                | • No                                                                  |  |
| Rays                   | Yes. Occasional presence                                              |  |

### Moderno grade

| Specifications Clásico |                                                                 |  |
|------------------------|-----------------------------------------------------------------|--|
| Description            | Variation in tones, shades and grains between boards. Character |  |
| Grain                  | Mixed. Variation of grain                                       |  |
| Tone                   | Shade variation                                                 |  |
| Color Variaton         | • Yes                                                           |  |
| Pin Holes              | • Yes                                                           |  |
| Knot Frequency         | • High                                                          |  |
| Healthy Knot           | Presence of small and medium knots (Maximum 50mm)               |  |
| Open Knot - Filled     | Presence of small and medium knots (Maximum 30mm)               |  |
| Cracks                 | Presence of cracks (Maximum 10mm width and 200mm long)          |  |
| Sapwood                | • No                                                            |  |
| Rays                   | Yes. Occasional presence                                        |  |