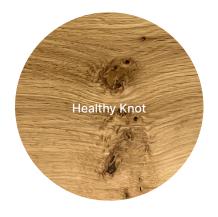

# **XL**GRADE SPECIFICATIONS

**grato**.es

| Specifications Exquis |                                                                                    |  |
|-----------------------|------------------------------------------------------------------------------------|--|
| Description           | Clean. Homogeneous natural wood inside the plank. Slight grain and shade variation |  |
| Grain                 | Mixed. Slight variation                                                            |  |
| Tone                  | Homogeneous Natural wood                                                           |  |
| Color Variations      | Very slight within individual planks                                               |  |
| Pin Holes             | Yes. (Maximum 2 mm)                                                                |  |
| Knot Frequency        | Very Low                                                                           |  |
| Healthy Knot          | Occasional presence (Maximum 15 mm)                                                |  |
| Open Knot - Filled    | Yes ( Maximum 5mm)                                                                 |  |
| Cracks                | • No                                                                               |  |
| Sapwood               | • No                                                                               |  |
| Rays                  | Yes. Occasional presence                                                           |  |

### Exquis grade

| Specifications Elegant |                                                                                   |  |
|------------------------|-----------------------------------------------------------------------------------|--|
| Description            | Clean selection and variation of tones in natural wood. Shade and grain variation |  |
| Grain                  | Mixed. Variation of grain                                                         |  |
| Tone                   | Shade variation                                                                   |  |
| Color Variaton         | • Yes                                                                             |  |
| Pin Holes              | Yes. (Maximum 2 mm)                                                               |  |
| Knot Frequency         | Very Low                                                                          |  |
| Healthy Knot           | Occasional presence (Maximum 15 mm)                                               |  |
| Open Knot - Filled     | Yes ( Maximum 5mm)                                                                |  |
| Cracks                 | • No                                                                              |  |
| Sapwood                | • No                                                                              |  |
| Rays                   | Yes. Occasional presence                                                          |  |

# Elegant grade

| Specifications Moderno |                                                                       |  |
|------------------------|-----------------------------------------------------------------------|--|
| Description            | Variation in tones, shades and grains between boards. Light character |  |
| Grain                  | Mixed. Variation of grain                                             |  |
| Tone                   | Shade variation                                                       |  |
| Color Variaton         | • Yes                                                                 |  |
| Pin Holes              | • Yes                                                                 |  |
| Knot Frequency         | • Medium                                                              |  |
| Healthy Knot           | Presence of small knots (Maximum 25mm)                                |  |
| Open Knot - Filled     | Presence of small knots (Maximum 15mm)                                |  |
| Cracks                 | Occasional presence (Maximum 5mm width and 100mm long)                |  |
| Sapwood                | • No                                                                  |  |
| Rays                   | Yes. Occasional presence                                              |  |

### Moderno grade

| Specifications Clásico |                                                                 |  |
|------------------------|-----------------------------------------------------------------|--|
| Description            | Variation in tones, shades and grains between boards. Character |  |
| Grain                  | Mixed. Variation of grain                                       |  |
| Tone                   | Shade variation                                                 |  |
| Color Variaton         | • Yes                                                           |  |
| Pin Holes              | • Yes                                                           |  |
| Knot Frequency         | • High                                                          |  |
| Healthy Knot           | Presence of small and medium knots (Maximum 50mm)               |  |
| Open Knot - Filled     | Presence of small and medium knots (Maximum 30mm)               |  |
| Cracks                 | Presence of cracks (Maximum 10mm width and 200mm long)          |  |
| Sapwood                | • No                                                            |  |
| Rays                   | Yes. Occasional presence                                        |  |