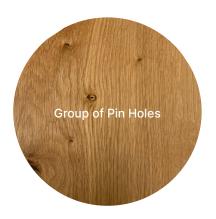

# **XL**GRADE SPECIFICATIONS

**grato**.es

| Specifications Exquis |                                                                                    |  |
|-----------------------|------------------------------------------------------------------------------------|--|
| Description           | Clean. Homogeneous natural wood inside the plank. Slight grain and shade variation |  |
| Grain                 | Mixed. Slight variation                                                            |  |
| Tone                  | Homogeneous Natural wood                                                           |  |
| Color Variations      | Very slight within individual planks                                               |  |
| Pin Holes             | Yes. (Maximum 2 mm)                                                                |  |
| Knot Frequency        | Very Low                                                                           |  |
| Healthy Knot          | Occasional presence (Maximum 15 mm)                                                |  |
| Open Knot - Filled    | Yes ( Maximum 5mm)                                                                 |  |
| Cracks                | • No                                                                               |  |
| Sapwood               | • No                                                                               |  |
| Rays                  | Yes. Occasional presence                                                           |  |