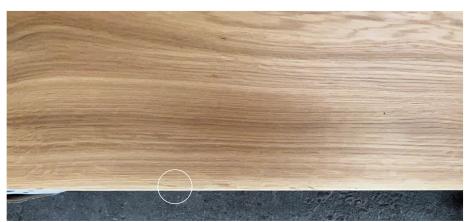

# **XL**GRADE SPECIFICATIONS

**grato**.es

| Specifications Exquis |                                                                                    |  |
|-----------------------|------------------------------------------------------------------------------------|--|
| Description           | Clean. Homogeneous natural wood inside the plank. Slight grain and shade variation |  |
| Grain                 | Mixed. Slight variation                                                            |  |
| Tone                  | Homogeneous Natural wood                                                           |  |
| Color Variations      | Very slight within individual planks                                               |  |
| Pin Holes             | Yes. (Maximum 2 mm)                                                                |  |
| Knot Frequency        | Very Low                                                                           |  |
| Healthy Knot          | Occasional presence (Maximum 15 mm)                                                |  |
| Open Knot - Filled    | Yes ( Maximum 5mm)                                                                 |  |
| Cracks                | • No                                                                               |  |
| Sapwood               | • No                                                                               |  |
| Rays                  | Yes. Occasional presence                                                           |  |

### Exquis grade

| Specifications Elegant |                                                                                   |  |
|------------------------|-----------------------------------------------------------------------------------|--|
| Description            | Clean selection and variation of tones in natural wood. Shade and grain variation |  |
| Grain                  | Mixed. Variation of grain                                                         |  |
| Tone                   | Shade variation                                                                   |  |
| Color Variaton         | • Yes                                                                             |  |
| Pin Holes              | Yes. (Maximum 2 mm)                                                               |  |
| Knot Frequency         | Very Low                                                                          |  |
| Healthy Knot           | Occasional presence (Maximum 15 mm)                                               |  |
| Open Knot - Filled     | Yes ( Maximum 5mm)                                                                |  |
| Cracks                 | • No                                                                              |  |
| Sapwood                | • No                                                                              |  |
| Rays                   | Yes. Occasional presence                                                          |  |

# Elegant grade

| Specifications Moderno |                                                                       |  |
|------------------------|-----------------------------------------------------------------------|--|
| Description            | Variation in tones, shades and grains between boards. Light character |  |
| Grain                  | Mixed. Variation of grain                                             |  |
| Tone                   | Shade variation                                                       |  |
| Color Variaton         | • Yes                                                                 |  |
| Pin Holes              | • Yes                                                                 |  |
| Knot Frequency         | • Medium                                                              |  |
| Healthy Knot           | Presence of small knots (Maximum 25mm)                                |  |
| Open Knot - Filled     | Presence of small knots (Maximum 15mm)                                |  |
| Cracks                 | Occasional presence (Maximum 5mm width and 100mm long)                |  |
| Sapwood                | • No                                                                  |  |
| Rays                   | Yes. Occasional presence                                              |  |

### Moderno grade

| Specifications Clásico |                                                                 |  |
|------------------------|-----------------------------------------------------------------|--|
| Description            | Variation in tones, shades and grains between boards. Character |  |
| Grain                  | Mixed. Variation of grain                                       |  |
| Tone                   | Shade variation                                                 |  |
| Color Variaton         | • Yes                                                           |  |
| Pin Holes              | • Yes                                                           |  |
| Knot Frequency         | • High                                                          |  |
| Healthy Knot           | Presence of small and medium knots (Maximum 50mm)               |  |
| Open Knot - Filled     | Presence of small and medium knots (Maximum 30mm)               |  |
| Cracks                 | Presence of cracks (Maximum 10mm width and 200mm long)          |  |
| Sapwood                | • No                                                            |  |
| Rays                   | Yes. Occasional presence                                        |  |