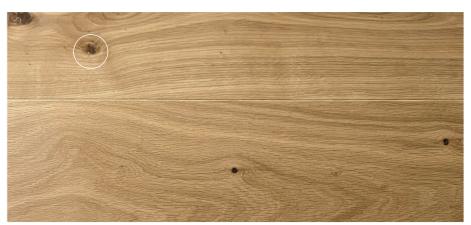

# **XL**GRADE SPECIFICATIONS

**grato**.es

| Specifications Exquis |                                                                                    |  |
|-----------------------|------------------------------------------------------------------------------------|--|
| Description           | Clean. Homogeneous natural wood inside the plank. Slight grain and shade variation |  |
| Grain                 | Mixed. Slight variation                                                            |  |
| Tone                  | Homogeneous Natural wood                                                           |  |
| Color Variations      | Very slight within individual planks                                               |  |
| Pin Holes             | Yes. (Maximum 2 mm)                                                                |  |
| Knot Frequency        | Very Low                                                                           |  |
| Healthy Knot          | Occasional presence (Maximum 15 mm)                                                |  |
| Open Knot - Filled    | Yes ( Maximum 5mm)                                                                 |  |
| Cracks                | • No                                                                               |  |
| Sapwood               | • No                                                                               |  |
| Rays                  | Yes. Occasional presence                                                           |  |