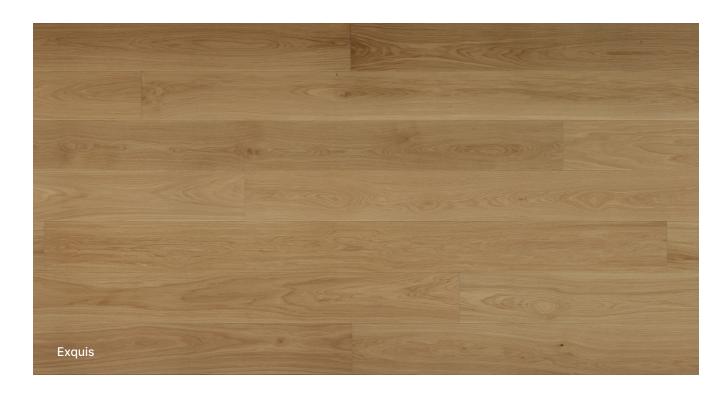

# **XL**GRADE SPECIFICATIONS

**grato**.es

| Specifications Exquis |                                                                                    |  |
|-----------------------|------------------------------------------------------------------------------------|--|
| Description           | Clean. Homogeneous natural wood inside the plank. Slight grain and shade variation |  |
| Grain                 | Mixed. Slight variation                                                            |  |
| Tone                  | Homogeneous Natural wood                                                           |  |
| Color Variations      | Very slight within individual planks                                               |  |
| Pin Holes             | Yes. (Maximum 2 mm)                                                                |  |
| Knot Frequency        | Very Low                                                                           |  |
| Healthy Knot          | Occasional presence (Maximum 15 mm)                                                |  |
| Open Knot - Filled    | Yes ( Maximum 5mm)                                                                 |  |
| Cracks                | • No                                                                               |  |
| Sapwood               | • No                                                                               |  |
| Rays                  | Yes. Occasional presence                                                           |  |

### Exquis grade

| Specifications Elegant |                                                                                   |  |
|------------------------|-----------------------------------------------------------------------------------|--|
| Description            | Clean selection and variation of tones in natural wood. Shade and grain variation |  |
| Grain                  | Mixed. Variation of grain                                                         |  |
| Tone                   | Shade variation                                                                   |  |
| Color Variaton         | • Yes                                                                             |  |
| Pin Holes              | Yes. (Maximum 2 mm)                                                               |  |
| Knot Frequency         | Very Low                                                                          |  |
| Healthy Knot           | Occasional presence (Maximum 15 mm)                                               |  |
| Open Knot - Filled     | Yes ( Maximum 5mm)                                                                |  |
| Cracks                 | • No                                                                              |  |
| Sapwood                | • No                                                                              |  |
| Rays                   | Yes. Occasional presence                                                          |  |