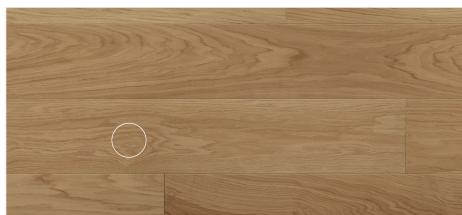

# **XL**GRADE SPECIFICATIONS

**grato**.es

| Specifications Exquis |                                                                                    |  |
|-----------------------|------------------------------------------------------------------------------------|--|
| Description           | Clean. Homogeneous natural wood inside the plank. Slight grain and shade variation |  |
| Grain                 | Mixed. Slight variation                                                            |  |
| Tone                  | Homogeneous Natural wood                                                           |  |
| Color Variations      | Very slight within individual planks                                               |  |
| Pin Holes             | Yes. (Maximum 2 mm)                                                                |  |
| Knot Frequency        | Very Low                                                                           |  |
| Healthy Knot          | Occasional presence (Maximum 15 mm)                                                |  |
| Open Knot - Filled    | Yes ( Maximum 5mm)                                                                 |  |
| Cracks                | • No                                                                               |  |
| Sapwood               | • No                                                                               |  |
| Rays                  | Yes. Occasional presence                                                           |  |