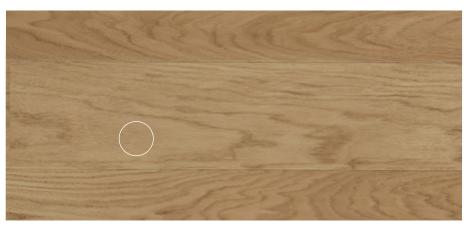

# **XL**GRADE SPECIFICATIONS

**grato**.es

| Specifications Exquis |                                                                                    |  |
|-----------------------|------------------------------------------------------------------------------------|--|
| Description           | Clean. Homogeneous natural wood inside the plank. Slight grain and shade variation |  |
| Grain                 | Mixed. Slight variation                                                            |  |
| Tone                  | Homogeneous Natural wood                                                           |  |
| Color Variations      | Very slight within individual planks                                               |  |
| Pin Holes             | Yes. (Maximum 2 mm)                                                                |  |
| Knot Frequency        | Very Low                                                                           |  |
| Healthy Knot          | Occasional presence (Maximum 15 mm)                                                |  |
| Open Knot - Filled    | Yes ( Maximum 5mm)                                                                 |  |
| Cracks                | • No                                                                               |  |
| Sapwood               | • No                                                                               |  |
| Rays                  | Yes. Occasional presence                                                           |  |