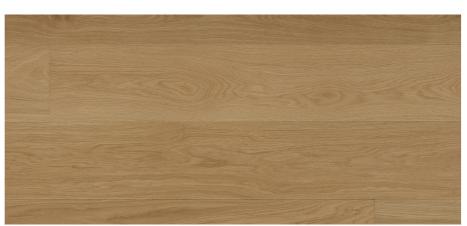

# **XL**GRADE SPECIFICATIONS

**grato**.es

| Specifications Exquis |                                                                                    |  |
|-----------------------|------------------------------------------------------------------------------------|--|
| Description           | Clean. Homogeneous natural wood inside the plank. Slight grain and shade variation |  |
| Grain                 | Mixed. Slight variation                                                            |  |
| Tone                  | Homogeneous Natural wood                                                           |  |
| Color Variations      | Very slight within individual planks                                               |  |
| Pin Holes             | Yes. (Maximum 2 mm)                                                                |  |
| Knot Frequency        | Very Low                                                                           |  |
| Healthy Knot          | Occasional presence (Maximum 15 mm)                                                |  |
| Open Knot - Filled    | Yes ( Maximum 5mm)                                                                 |  |
| Cracks                | • No                                                                               |  |
| Sapwood               | • No                                                                               |  |
| Rays                  | Yes. Occasional presence                                                           |  |