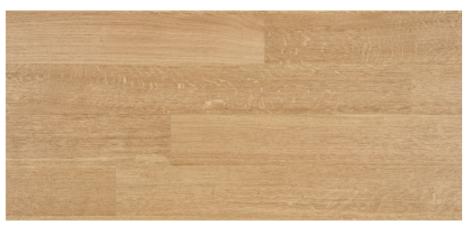

# Elegant grade

| Specifications Moderno |                                                                       |  |
|------------------------|-----------------------------------------------------------------------|--|
| Description            | Variation in tones, shades and grains between boards. Light character |  |
| Grain                  | Mixed. Variation of grain                                             |  |
| Tone                   | Shade variation                                                       |  |
| Color Variaton         | • Yes                                                                 |  |
| Pin Holes              | • Yes                                                                 |  |
| Knot Frequency         | • Medium                                                              |  |
| Healthy Knot           | Presence of small knots (Maximum 25mm)                                |  |
| Open Knot - Filled     | Presence of small knots (Maximum 15mm)                                |  |
| Cracks                 | Occasional presence (Maximum 5mm width and 100mm long)                |  |
| Sapwood                | • No                                                                  |  |
| Rays                   | Yes. Occasional presence                                              |  |

### Moderno grade

| Specifications Clásico |                                                                 |  |
|------------------------|-----------------------------------------------------------------|--|
| Description            | Variation in tones, shades and grains between boards. Character |  |
| Grain                  | Mixed. Variation of grain                                       |  |
| Tone                   | Shade variation                                                 |  |
| Color Variaton         | • Yes                                                           |  |
| Pin Holes              | • Yes                                                           |  |
| Knot Frequency         | • High                                                          |  |
| Healthy Knot           | Presence of small and medium knots (Maximum 50mm)               |  |
| Open Knot - Filled     | Presence of small and medium knots (Maximum 30mm)               |  |
| Cracks                 | Presence of cracks (Maximum 10mm width and 200mm long)          |  |
| Sapwood                | • No                                                            |  |
| Rays                   | Yes. Occasional presence                                        |  |