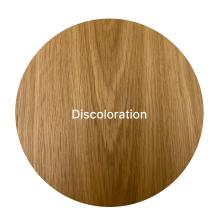

# **XXL**GRADE SPECIFICATIONS

**grato**.es

| Specifications Premium |                                                                                     |  |
|------------------------|-------------------------------------------------------------------------------------|--|
| Description            | Clean selection and variation of tones, without losing the essence of natural wood. |  |
| Grain                  | Mixed Fiber. Medium Variation of grain                                              |  |
| Tone                   | Shade variation                                                                     |  |
| Color Variaton         | • Yes                                                                               |  |
| Pin Holes              | • Yes                                                                               |  |
| Knot Frequency         | • Low. 90% + Clean                                                                  |  |
| Healthy Knot           | Presence of small knots (Maximum 20 mm)                                             |  |
| Open Knot - Filled     | Yes (Maximum 20 mm)                                                                 |  |
| Cracks                 | • No                                                                                |  |
| Sapwood                | • No                                                                                |  |
| Rays                   | Yes. Occasional presence                                                            |  |

### Premium grade

| Specifications Style |                                                                                                                   |
|----------------------|-------------------------------------------------------------------------------------------------------------------|
| Description          | Balanced combination of shades between different boards. Medium density and sized knot pieces with tone variation |
| Grain                | Mixed Fiber. Variation of grain                                                                                   |
| Tone                 | Shade variation                                                                                                   |
| Color Variaton       | • Yes                                                                                                             |
| Pin Holes            | • Yes                                                                                                             |
| Knot Frequency       | Medium / High. 60% + Clean                                                                                        |
| Healthy Knot         | Presence of medium / big knots (Maximum 60 mm)                                                                    |
| Open Knot - Filled   | Yes (Maximum 30 mm)                                                                                               |
| Cracks               | Occasional presence of cracks (Maximum 150 mm)                                                                    |
| Sapwood              | • No                                                                                                              |
| Rays                 | Yes. Occasional presence                                                                                          |

# Style grade

| Specifications Vintage |                                                                                                     |
|------------------------|-----------------------------------------------------------------------------------------------------|
| Description            | A more rustic selection in which all the characteristics of the wood are exponentially accentuated. |
| Grain                  | Mixed Fiber. Variation of grain                                                                     |
| Tone                   | Shade variation                                                                                     |
| Color Variaton         | • Yes                                                                                               |
| Pin Holes              | • Yes                                                                                               |
| Knot Frequency         | High / Very High. 30% + Clean                                                                       |
| Healthy Knot           | Presence of big knots (All supported)                                                               |
| Open Knot - Filled     | All supported                                                                                       |
| Cracks                 | Yes (Maximum 350 mm)                                                                                |
| Sapwood                | • No                                                                                                |
| Rays                   | Yes. Occasional presence                                                                            |