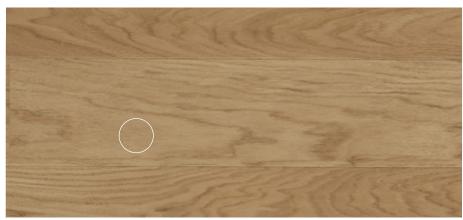

### Premium grade

| Specifications Style |                                                                                                                   |
|----------------------|-------------------------------------------------------------------------------------------------------------------|
| Description          | Balanced combination of shades between different boards. Medium density and sized knot pieces with tone variation |
| Grain                | Mixed Fiber. Variation of grain                                                                                   |
| Tone                 | Shade variation                                                                                                   |
| Color Variaton       | • Yes                                                                                                             |
| Pin Holes            | • Yes                                                                                                             |
| Knot Frequency       | Medium / High. 60% + Clean                                                                                        |
| Healthy Knot         | Presence of medium / big knots (Maximum 60 mm)                                                                    |
| Open Knot - Filled   | Yes (Maximum 30 mm)                                                                                               |
| Cracks               | Occasional presence of cracks (Maximum 150 mm)                                                                    |
| Sapwood              | • No                                                                                                              |
| Rays                 | Yes. Occasional presence                                                                                          |