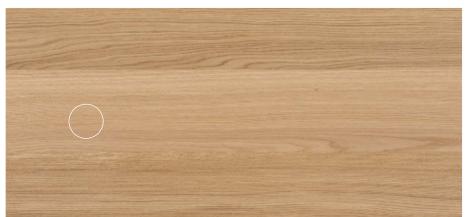

# **XXL**GRADE SPECIFICATIONS

**grato**.es

| Specifications Premium |                                                                                     |  |
|------------------------|-------------------------------------------------------------------------------------|--|
| Description            | Clean selection and variation of tones, without losing the essence of natural wood. |  |
| Grain                  | Mixed Fiber. Medium Variation of grain                                              |  |
| Tone                   | Shade variation                                                                     |  |
| Color Variaton         | • Yes                                                                               |  |
| Pin Holes              | • Yes                                                                               |  |
| Knot Frequency         | • Low. 90% + Clean                                                                  |  |
| Healthy Knot           | Presence of small knots (Maximum 20 mm)                                             |  |
| Open Knot - Filled     | Yes (Maximum 20 mm)                                                                 |  |
| Cracks                 | • No                                                                                |  |
| Sapwood                | • No                                                                                |  |
| Rays                   | Yes. Occasional presence                                                            |  |