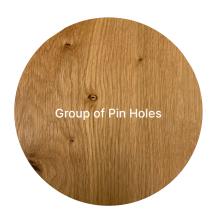

# **XXL**GRADE SPECIFICATIONS

**grato**.es

| Specifications Premium |                                                                                     |  |
|------------------------|-------------------------------------------------------------------------------------|--|
| Description            | Clean selection and variation of tones, without losing the essence of natural wood. |  |
| Grain                  | Mixed Fiber. Medium Variation of grain                                              |  |
| Tone                   | Shade variation                                                                     |  |
| Color Variaton         | • Yes                                                                               |  |
| Pin Holes              | • Yes                                                                               |  |
| Knot Frequency         | • Low. 90% + Clean                                                                  |  |
| Healthy Knot           | Presence of small knots (Maximum 20 mm)                                             |  |
| Open Knot - Filled     | Yes (Maximum 20 mm)                                                                 |  |
| Cracks                 | • No                                                                                |  |
| Sapwood                | • No                                                                                |  |
| Rays                   | Yes. Occasional presence                                                            |  |

### Premium grade

| Specifications Style |                                                                                                                   |
|----------------------|-------------------------------------------------------------------------------------------------------------------|
| Description          | Balanced combination of shades between different boards. Medium density and sized knot pieces with tone variation |
| Grain                | Mixed Fiber. Variation of grain                                                                                   |
| Tone                 | Shade variation                                                                                                   |
| Color Variaton       | • Yes                                                                                                             |
| Pin Holes            | • Yes                                                                                                             |
| Knot Frequency       | Medium / High. 60% + Clean                                                                                        |
| Healthy Knot         | Presence of medium / big knots (Maximum 60 mm)                                                                    |
| Open Knot - Filled   | Yes (Maximum 30 mm)                                                                                               |
| Cracks               | Occasional presence of cracks (Maximum 150 mm)                                                                    |
| Sapwood              | • No                                                                                                              |
| Rays                 | Yes. Occasional presence                                                                                          |

# Style grade

| Specifications Vintage |                                                                                                     |
|------------------------|-----------------------------------------------------------------------------------------------------|
| Description            | A more rustic selection in which all the characteristics of the wood are exponentially accentuated. |
| Grain                  | Mixed Fiber. Variation of grain                                                                     |
| Tone                   | Shade variation                                                                                     |
| Color Variaton         | • Yes                                                                                               |
| Pin Holes              | • Yes                                                                                               |
| Knot Frequency         | High / Very High. 30% + Clean                                                                       |
| Healthy Knot           | Presence of big knots (All supported)                                                               |
| Open Knot - Filled     | All supported                                                                                       |
| Cracks                 | Yes (Maximum 350 mm)                                                                                |
| Sapwood                | • No                                                                                                |
| Rays                   | Yes. Occasional presence                                                                            |