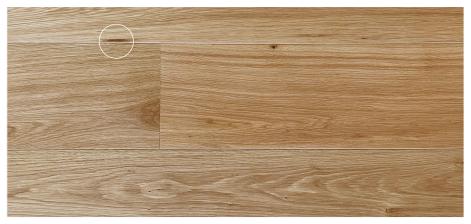

### Premium grade

| Specifications Style |                                                                                                                   |
|----------------------|-------------------------------------------------------------------------------------------------------------------|
| Description          | Balanced combination of shades between different boards. Medium density and sized knot pieces with tone variation |
| Grain                | Mixed Fiber. Variation of grain                                                                                   |
| Tone                 | Shade variation                                                                                                   |
| Color Variaton       | • Yes                                                                                                             |
| Pin Holes            | • Yes                                                                                                             |
| Knot Frequency       | Medium / High. 60% + Clean                                                                                        |
| Healthy Knot         | Presence of medium / big knots (Maximum 60 mm)                                                                    |
| Open Knot - Filled   | Yes (Maximum 30 mm)                                                                                               |
| Cracks               | Occasional presence of cracks (Maximum 150 mm)                                                                    |
| Sapwood              | • No                                                                                                              |
| Rays                 | Yes. Occasional presence                                                                                          |