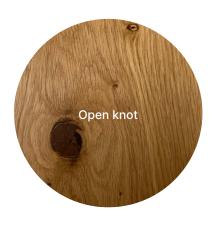

# **XXL**GRADE SPECIFICATIONS

**grato**.es

| Specifications Premium |                                                                                     |  |
|------------------------|-------------------------------------------------------------------------------------|--|
| Description            | Clean selection and variation of tones, without losing the essence of natural wood. |  |
| Grain                  | Mixed Fiber. Medium Variation of grain                                              |  |
| Tone                   | Shade variation                                                                     |  |
| Color Variaton         | • Yes                                                                               |  |
| Pin Holes              | • Yes                                                                               |  |
| Knot Frequency         | • Low. 90% + Clean                                                                  |  |
| Healthy Knot           | Presence of small knots (Maximum 20 mm)                                             |  |
| Open Knot - Filled     | Yes (Maximum 20 mm)                                                                 |  |
| Cracks                 | • No                                                                                |  |
| Sapwood                | • No                                                                                |  |
| Rays                   | Yes. Occasional presence                                                            |  |

### Premium grade

| Specifications Style |                                                                                                                   |
|----------------------|-------------------------------------------------------------------------------------------------------------------|
| Description          | Balanced combination of shades between different boards. Medium density and sized knot pieces with tone variation |
| Grain                | Mixed Fiber. Variation of grain                                                                                   |
| Tone                 | Shade variation                                                                                                   |
| Color Variaton       | • Yes                                                                                                             |
| Pin Holes            | • Yes                                                                                                             |
| Knot Frequency       | Medium / High. 60% + Clean                                                                                        |
| Healthy Knot         | Presence of medium / big knots (Maximum 60 mm)                                                                    |
| Open Knot - Filled   | Yes (Maximum 30 mm)                                                                                               |
| Cracks               | Occasional presence of cracks (Maximum 150 mm)                                                                    |
| Sapwood              | • No                                                                                                              |
| Rays                 | Yes. Occasional presence                                                                                          |

# Style grade

| Specifications Vintage |                                                                                                     |
|------------------------|-----------------------------------------------------------------------------------------------------|
| Description            | A more rustic selection in which all the characteristics of the wood are exponentially accentuated. |
| Grain                  | Mixed Fiber. Variation of grain                                                                     |
| Tone                   | Shade variation                                                                                     |
| Color Variaton         | • Yes                                                                                               |
| Pin Holes              | • Yes                                                                                               |
| Knot Frequency         | High / Very High. 30% + Clean                                                                       |
| Healthy Knot           | Presence of big knots (All supported)                                                               |
| Open Knot - Filled     | All supported                                                                                       |
| Cracks                 | Yes (Maximum 350 mm)                                                                                |
| Sapwood                | • No                                                                                                |
| Rays                   | Yes. Occasional presence                                                                            |