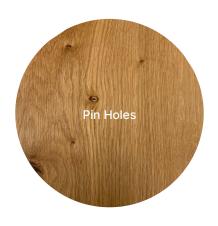

# **XXL**GRADE SPECIFICATIONS

**grato**.es

| Specifications Premium |                                                                                     |  |
|------------------------|-------------------------------------------------------------------------------------|--|
| Description            | Clean selection and variation of tones, without losing the essence of natural wood. |  |
| Grain                  | Mixed Fiber. Medium Variation of grain                                              |  |
| Tone                   | Shade variation                                                                     |  |
| Color Variaton         | • Yes                                                                               |  |
| Pin Holes              | • Yes                                                                               |  |
| Knot Frequency         | • Low. 90% + Clean                                                                  |  |
| Healthy Knot           | Presence of small knots (Maximum 20 mm)                                             |  |
| Open Knot - Filled     | Yes (Maximum 20 mm)                                                                 |  |
| Cracks                 | • No                                                                                |  |
| Sapwood                | • No                                                                                |  |
| Rays                   | Yes. Occasional presence                                                            |  |