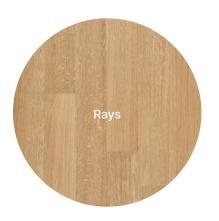

# **XXL**GRADE SPECIFICATIONS

**grato**.es

| Specifications Premium |                                                                                     |  |
|------------------------|-------------------------------------------------------------------------------------|--|
| Description            | Clean selection and variation of tones, without losing the essence of natural wood. |  |
| Grain                  | Mixed Fiber. Medium Variation of grain                                              |  |
| Tone                   | Shade variation                                                                     |  |
| Color Variaton         | • Yes                                                                               |  |
| Pin Holes              | • Yes                                                                               |  |
| Knot Frequency         | • Low. 90% + Clean                                                                  |  |
| Healthy Knot           | Presence of small knots (Maximum 20 mm)                                             |  |
| Open Knot - Filled     | Yes (Maximum 20 mm)                                                                 |  |
| Cracks                 | • No                                                                                |  |
| Sapwood                | • No                                                                                |  |
| Rays                   | Yes. Occasional presence                                                            |  |