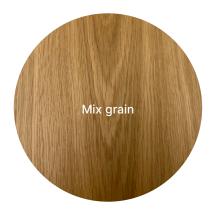

### Premium grade

| Specifications Style |                                                                                                                   |
|----------------------|-------------------------------------------------------------------------------------------------------------------|
| Description          | Balanced combination of shades between different boards. Medium density and sized knot pieces with tone variation |
| Grain                | Mixed Fiber. Variation of grain                                                                                   |
| Tone                 | Shade variation                                                                                                   |
| Color Variaton       | • Yes                                                                                                             |
| Pin Holes            | • Yes                                                                                                             |
| Knot Frequency       | Medium / High. 60% + Clean                                                                                        |
| Healthy Knot         | Presence of medium / big knots (Maximum 60 mm)                                                                    |
| Open Knot - Filled   | Yes (Maximum 30 mm)                                                                                               |
| Cracks               | Occasional presence of cracks (Maximum 150 mm)                                                                    |
| Sapwood              | • No                                                                                                              |
| Rays                 | Yes. Occasional presence                                                                                          |