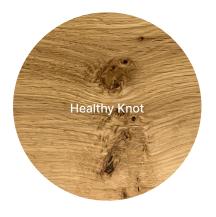

# **XXL**GRADE SPECIFICATIONS

**grato**.es

| Specifications Premium |                                                                                     |  |
|------------------------|-------------------------------------------------------------------------------------|--|
| Description            | Clean selection and variation of tones, without losing the essence of natural wood. |  |
| Grain                  | Mixed Fiber. Medium Variation of grain                                              |  |
| Tone                   | Shade variation                                                                     |  |
| Color Variaton         | • Yes                                                                               |  |
| Pin Holes              | • Yes                                                                               |  |
| Knot Frequency         | • Low. 90% + Clean                                                                  |  |
| Healthy Knot           | Presence of small knots (Maximum 20 mm)                                             |  |
| Open Knot - Filled     | Yes (Maximum 20 mm)                                                                 |  |
| Cracks                 | • No                                                                                |  |
| Sapwood                | • No                                                                                |  |
| Rays                   | Yes. Occasional presence                                                            |  |

### Premium grade

| Specifications Style |                                                                                                                   |
|----------------------|-------------------------------------------------------------------------------------------------------------------|
| Description          | Balanced combination of shades between different boards. Medium density and sized knot pieces with tone variation |
| Grain                | Mixed Fiber. Variation of grain                                                                                   |
| Tone                 | Shade variation                                                                                                   |
| Color Variaton       | • Yes                                                                                                             |
| Pin Holes            | • Yes                                                                                                             |
| Knot Frequency       | Medium / High. 60% + Clean                                                                                        |
| Healthy Knot         | Presence of medium / big knots (Maximum 60 mm)                                                                    |
| Open Knot - Filled   | Yes (Maximum 30 mm)                                                                                               |
| Cracks               | Occasional presence of cracks (Maximum 150 mm)                                                                    |
| Sapwood              | • No                                                                                                              |
| Rays                 | Yes. Occasional presence                                                                                          |

# Style grade

| Specifications Vintage |                                                                                                     |
|------------------------|-----------------------------------------------------------------------------------------------------|
| Description            | A more rustic selection in which all the characteristics of the wood are exponentially accentuated. |
| Grain                  | Mixed Fiber. Variation of grain                                                                     |
| Tone                   | Shade variation                                                                                     |
| Color Variaton         | • Yes                                                                                               |
| Pin Holes              | • Yes                                                                                               |
| Knot Frequency         | High / Very High. 30% + Clean                                                                       |
| Healthy Knot           | Presence of big knots (All supported)                                                               |
| Open Knot - Filled     | All supported                                                                                       |
| Cracks                 | Yes (Maximum 350 mm)                                                                                |
| Sapwood                | • No                                                                                                |
| Rays                   | Yes. Occasional presence                                                                            |