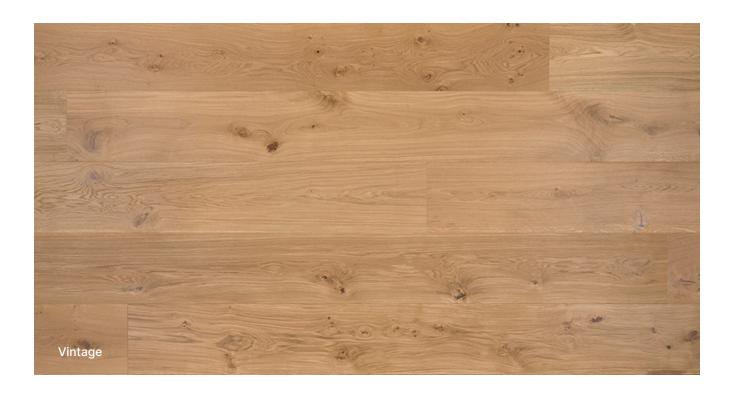

# Style grade

| Specifications Vintage |                                                                                                     |
|------------------------|-----------------------------------------------------------------------------------------------------|
| Description            | A more rustic selection in which all the characteristics of the wood are exponentially accentuated. |
| Grain                  | Mixed Fiber. Variation of grain                                                                     |
| Tone                   | Shade variation                                                                                     |
| Color Variaton         | • Yes                                                                                               |
| Pin Holes              | • Yes                                                                                               |
| Knot Frequency         | High / Very High. 30% + Clean                                                                       |
| Healthy Knot           | Presence of big knots (All supported)                                                               |
| Open Knot - Filled     | All supported                                                                                       |
| Cracks                 | Yes (Maximum 350 mm)                                                                                |
| Sapwood                | • No                                                                                                |
| Rays                   | Yes. Occasional presence                                                                            |