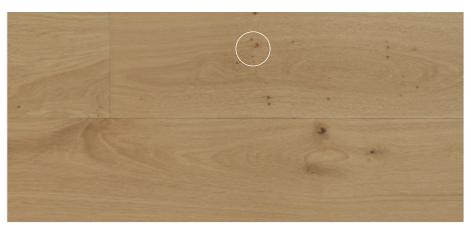

# **XXL**GRADE SPECIFICATIONS

**grato**.es

| Specifications Premium |                                                                                     |  |
|------------------------|-------------------------------------------------------------------------------------|--|
| Description            | Clean selection and variation of tones, without losing the essence of natural wood. |  |
| Grain                  | Mixed Fiber. Medium Variation of grain                                              |  |
| Tone                   | Shade variation                                                                     |  |
| Color Variaton         | • Yes                                                                               |  |
| Pin Holes              | • Yes                                                                               |  |
| Knot Frequency         | • Low. 90% + Clean                                                                  |  |
| Healthy Knot           | Presence of small knots (Maximum 20 mm)                                             |  |
| Open Knot - Filled     | Yes (Maximum 20 mm)                                                                 |  |
| Cracks                 | • No                                                                                |  |
| Sapwood                | • No                                                                                |  |
| Rays                   | Yes. Occasional presence                                                            |  |