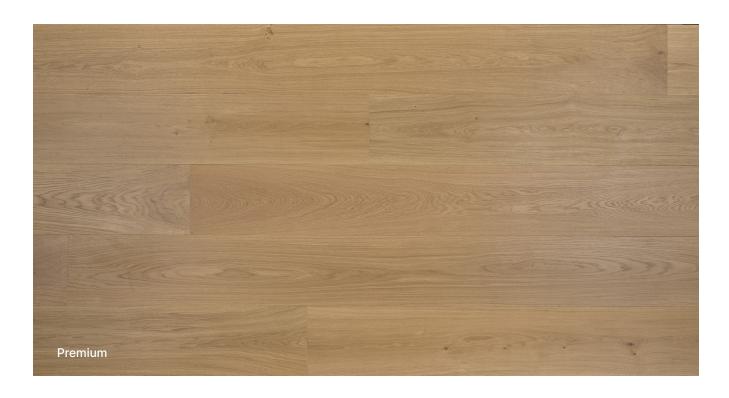

# **XXL**GRADE SPECIFICATIONS

**grato**.es

| Specifications Premium |                                                                                     |  |
|------------------------|-------------------------------------------------------------------------------------|--|
| Description            | Clean selection and variation of tones, without losing the essence of natural wood. |  |
| Grain                  | Mixed Fiber. Medium Variation of grain                                              |  |
| Tone                   | Shade variation                                                                     |  |
| Color Variaton         | • Yes                                                                               |  |
| Pin Holes              | • Yes                                                                               |  |
| Knot Frequency         | • Low. 90% + Clean                                                                  |  |
| Healthy Knot           | Presence of small knots (Maximum 20 mm)                                             |  |
| Open Knot - Filled     | Yes (Maximum 20 mm)                                                                 |  |
| Cracks                 | • No                                                                                |  |
| Sapwood                | • No                                                                                |  |
| Rays                   | Yes. Occasional presence                                                            |  |