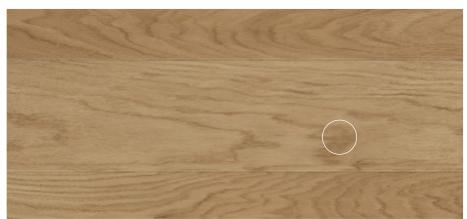

# **XXL**GRADE SPECIFICATIONS

**grato**.es

| Specifications Premium |                                                                                     |  |
|------------------------|-------------------------------------------------------------------------------------|--|
| Description            | Clean selection and variation of tones, without losing the essence of natural wood. |  |
| Grain                  | Mixed Fiber. Medium Variation of grain                                              |  |
| Tone                   | Shade variation                                                                     |  |
| Color Variaton         | • Yes                                                                               |  |
| Pin Holes              | • Yes                                                                               |  |
| Knot Frequency         | • Low. 90% + Clean                                                                  |  |
| Healthy Knot           | Presence of small knots (Maximum 20 mm)                                             |  |
| Open Knot - Filled     | Yes (Maximum 20 mm)                                                                 |  |
| Cracks                 | • No                                                                                |  |
| Sapwood                | • No                                                                                |  |
| Rays                   | Yes. Occasional presence                                                            |  |

### Premium grade

| Specifications Style |                                                                                                                   |
|----------------------|-------------------------------------------------------------------------------------------------------------------|
| Description          | Balanced combination of shades between different boards. Medium density and sized knot pieces with tone variation |
| Grain                | Mixed Fiber. Variation of grain                                                                                   |
| Tone                 | Shade variation                                                                                                   |
| Color Variaton       | • Yes                                                                                                             |
| Pin Holes            | • Yes                                                                                                             |
| Knot Frequency       | Medium / High. 60% + Clean                                                                                        |
| Healthy Knot         | Presence of medium / big knots (Maximum 60 mm)                                                                    |
| Open Knot - Filled   | Yes (Maximum 30 mm)                                                                                               |
| Cracks               | Occasional presence of cracks (Maximum 150 mm)                                                                    |
| Sapwood              | • No                                                                                                              |
| Rays                 | Yes. Occasional presence                                                                                          |

# Style grade

| Specifications Vintage |                                                                                                     |
|------------------------|-----------------------------------------------------------------------------------------------------|
| Description            | A more rustic selection in which all the characteristics of the wood are exponentially accentuated. |
| Grain                  | Mixed Fiber. Variation of grain                                                                     |
| Tone                   | Shade variation                                                                                     |
| Color Variaton         | • Yes                                                                                               |
| Pin Holes              | • Yes                                                                                               |
| Knot Frequency         | High / Very High. 30% + Clean                                                                       |
| Healthy Knot           | Presence of big knots (All supported)                                                               |
| Open Knot - Filled     | All supported                                                                                       |
| Cracks                 | Yes (Maximum 350 mm)                                                                                |
| Sapwood                | • No                                                                                                |
| Rays                   | Yes. Occasional presence                                                                            |