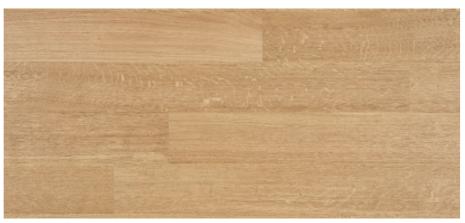

# **XXL**GRADE SPECIFICATIONS

**grato**.es

| Specifications Premium |                                                                                     |  |
|------------------------|-------------------------------------------------------------------------------------|--|
| Description            | Clean selection and variation of tones, without losing the essence of natural wood. |  |
| Grain                  | Mixed Fiber. Medium Variation of grain                                              |  |
| Tone                   | Shade variation                                                                     |  |
| Color Variaton         | • Yes                                                                               |  |
| Pin Holes              | • Yes                                                                               |  |
| Knot Frequency         | • Low. 90% + Clean                                                                  |  |
| Healthy Knot           | Presence of small knots (Maximum 20 mm)                                             |  |
| Open Knot - Filled     | Yes (Maximum 20 mm)                                                                 |  |
| Cracks                 | • No                                                                                |  |
| Sapwood                | • No                                                                                |  |
| Rays                   | Yes. Occasional presence                                                            |  |