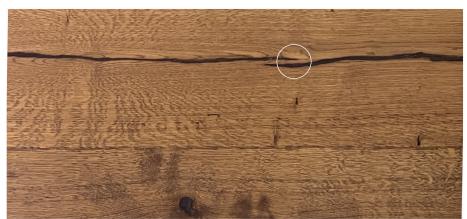

### Premium grade

| Specifications Style |                                                                                                                   |
|----------------------|-------------------------------------------------------------------------------------------------------------------|
| Description          | Balanced combination of shades between different boards. Medium density and sized knot pieces with tone variation |
| Grain                | Mixed Fiber. Variation of grain                                                                                   |
| Tone                 | Shade variation                                                                                                   |
| Color Variaton       | • Yes                                                                                                             |
| Pin Holes            | • Yes                                                                                                             |
| Knot Frequency       | Medium / High. 60% + Clean                                                                                        |
| Healthy Knot         | Presence of medium / big knots (Maximum 60 mm)                                                                    |
| Open Knot - Filled   | Yes (Maximum 30 mm)                                                                                               |
| Cracks               | Occasional presence of cracks (Maximum 150 mm)                                                                    |
| Sapwood              | • No                                                                                                              |
| Rays                 | Yes. Occasional presence                                                                                          |

# Style grade

| Specifications Vintage |                                                                                                     |
|------------------------|-----------------------------------------------------------------------------------------------------|
| Description            | A more rustic selection in which all the characteristics of the wood are exponentially accentuated. |
| Grain                  | Mixed Fiber. Variation of grain                                                                     |
| Tone                   | Shade variation                                                                                     |
| Color Variaton         | • Yes                                                                                               |
| Pin Holes              | • Yes                                                                                               |
| Knot Frequency         | High / Very High. 30% + Clean                                                                       |
| Healthy Knot           | Presence of big knots (All supported)                                                               |
| Open Knot - Filled     | All supported                                                                                       |
| Cracks                 | Yes (Maximum 350 mm)                                                                                |
| Sapwood                | • No                                                                                                |
| Rays                   | Yes. Occasional presence                                                                            |