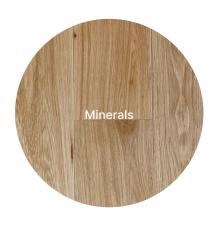

### Premium grade

| Specifications Style |                                                                                                                   |
|----------------------|-------------------------------------------------------------------------------------------------------------------|
| Description          | Balanced combination of shades between different boards. Medium density and sized knot pieces with tone variation |
| Grain                | Mixed Fiber. Variation of grain                                                                                   |
| Tone                 | Shade variation                                                                                                   |
| Color Variaton       | • Yes                                                                                                             |
| Pin Holes            | • Yes                                                                                                             |
| Knot Frequency       | Medium / High. 60% + Clean                                                                                        |
| Healthy Knot         | Presence of medium / big knots (Maximum 60 mm)                                                                    |
| Open Knot - Filled   | Yes (Maximum 30 mm)                                                                                               |
| Cracks               | Occasional presence of cracks (Maximum 150 mm)                                                                    |
| Sapwood              | • No                                                                                                              |
| Rays                 | Yes. Occasional presence                                                                                          |