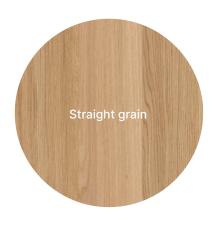

# **XXL**GRADE SPECIFICATIONS

**grato**.es

| Specifications Premium |                                                                                     |  |
|------------------------|-------------------------------------------------------------------------------------|--|
| Description            | Clean selection and variation of tones, without losing the essence of natural wood. |  |
| Grain                  | Mixed Fiber. Medium Variation of grain                                              |  |
| Tone                   | Shade variation                                                                     |  |
| Color Variaton         | • Yes                                                                               |  |
| Pin Holes              | • Yes                                                                               |  |
| Knot Frequency         | • Low. 90% + Clean                                                                  |  |
| Healthy Knot           | Presence of small knots (Maximum 20 mm)                                             |  |
| Open Knot - Filled     | Yes (Maximum 20 mm)                                                                 |  |
| Cracks                 | • No                                                                                |  |
| Sapwood                | • No                                                                                |  |
| Rays                   | Yes. Occasional presence                                                            |  |