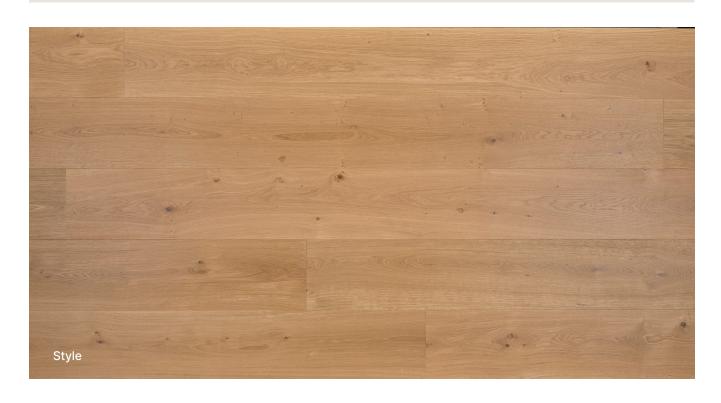

### Premium grade

| Specifications Style |                                                                                                                   |
|----------------------|-------------------------------------------------------------------------------------------------------------------|
| Description          | Balanced combination of shades between different boards. Medium density and sized knot pieces with tone variation |
| Grain                | Mixed Fiber. Variation of grain                                                                                   |
| Tone                 | Shade variation                                                                                                   |
| Color Variaton       | • Yes                                                                                                             |
| Pin Holes            | • Yes                                                                                                             |
| Knot Frequency       | Medium / High. 60% + Clean                                                                                        |
| Healthy Knot         | Presence of medium / big knots (Maximum 60 mm)                                                                    |
| Open Knot - Filled   | Yes (Maximum 30 mm)                                                                                               |
| Cracks               | Occasional presence of cracks (Maximum 150 mm)                                                                    |
| Sapwood              | • No                                                                                                              |
| Rays                 | Yes. Occasional presence                                                                                          |