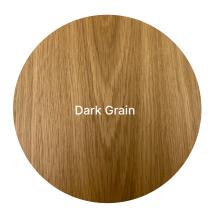

# **XXL**GRADE SPECIFICATIONS

**grato**.es

| Specifications Premium |                                                                                     |  |
|------------------------|-------------------------------------------------------------------------------------|--|
| Description            | Clean selection and variation of tones, without losing the essence of natural wood. |  |
| Grain                  | Mixed Fiber. Medium Variation of grain                                              |  |
| Tone                   | Shade variation                                                                     |  |
| Color Variaton         | • Yes                                                                               |  |
| Pin Holes              | • Yes                                                                               |  |
| Knot Frequency         | • Low. 90% + Clean                                                                  |  |
| Healthy Knot           | Presence of small knots (Maximum 20 mm)                                             |  |
| Open Knot - Filled     | Yes (Maximum 20 mm)                                                                 |  |
| Cracks                 | • No                                                                                |  |
| Sapwood                | • No                                                                                |  |
| Rays                   | Yes. Occasional presence                                                            |  |

### Premium grade

| Specifications Style |                                                                                                                   |
|----------------------|-------------------------------------------------------------------------------------------------------------------|
| Description          | Balanced combination of shades between different boards. Medium density and sized knot pieces with tone variation |
| Grain                | Mixed Fiber. Variation of grain                                                                                   |
| Tone                 | Shade variation                                                                                                   |
| Color Variaton       | • Yes                                                                                                             |
| Pin Holes            | • Yes                                                                                                             |
| Knot Frequency       | Medium / High. 60% + Clean                                                                                        |
| Healthy Knot         | Presence of medium / big knots (Maximum 60 mm)                                                                    |
| Open Knot - Filled   | Yes (Maximum 30 mm)                                                                                               |
| Cracks               | Occasional presence of cracks (Maximum 150 mm)                                                                    |
| Sapwood              | • No                                                                                                              |
| Rays                 | Yes. Occasional presence                                                                                          |

# Style grade

| Specifications Vintage |                                                                                                     |
|------------------------|-----------------------------------------------------------------------------------------------------|
| Description            | A more rustic selection in which all the characteristics of the wood are exponentially accentuated. |
| Grain                  | Mixed Fiber. Variation of grain                                                                     |
| Tone                   | Shade variation                                                                                     |
| Color Variaton         | • Yes                                                                                               |
| Pin Holes              | • Yes                                                                                               |
| Knot Frequency         | High / Very High. 30% + Clean                                                                       |
| Healthy Knot           | Presence of big knots (All supported)                                                               |
| Open Knot - Filled     | All supported                                                                                       |
| Cracks                 | Yes (Maximum 350 mm)                                                                                |
| Sapwood                | • No                                                                                                |
| Rays                   | Yes. Occasional presence                                                                            |